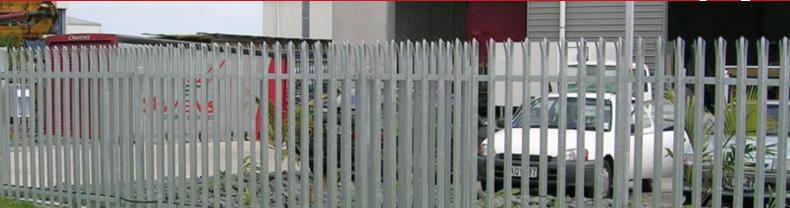

## **PALISADE PANELS & GATES**

Palisade fence is the most aesthetically pleasing and strongest palisade product on the market. Each vertical offers industry leading anti-flexing characteristics.

Created through intelligent computer design, each vertical offers industry leading anti-flexing characteristics.

Pallisade is manufactured in New Zealand from high densile galvanized steal and meets or exceeds the New Zealand/Australia specification AS1397.

Palisade fence panels are extremely strong, resist flexing in any direction and can be easily retro-fitted.

The profiled pales have 91mm spacing, with two horizontals at 50x50x5mm. The fence panel is fully rakeable making it suitable for undulating sites. This makes it an ideal choice for a road barrier fence or any type of boundary fencing that you may require.

The Palisade panel is available in 1.8m and 2.1m heights.