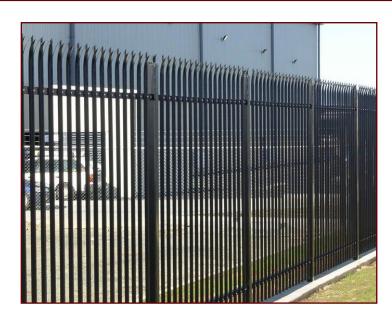

## **PALISADE PANELS & GATES**

Palisade fence is the most aesthetically pleasing and strongest palisade product on the market. Each vertical offers industry leading anti-flexing characteristics.

Created through intelligent computer design, each vertical offers industry leading anti-flexing characteristics.

Pallisade is manufactured in New Zealand from high densile galvanized steal and meets or exceeds the New Zealand/Australia specification AS1397.

Palisade fence panels are extremely strong, resist flexing in any direction and can be easily retro-fitted.

The profiled pales have 91mm spacing, with two horizontals at 50x50x5mm. The fence panel is fully rakeable making it suitable for undulating sites. This makes it an ideal choice for a road barrier fence or any type of boundary fencing that you may require.

The Palisade panel is available in 1.8m and 2.1m heights.