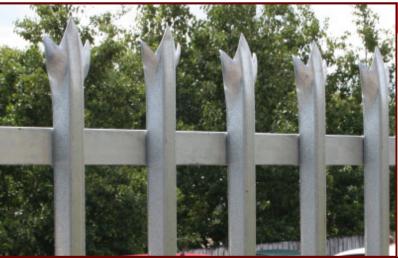

The profiled pales have 91mm spacing, with two horizontals at 50x50x5mm. The fence panel is fully rakeable making it suitable for undulating sites. This makes it an ideal choice for a road barrier fence or any type of boundary fencing that you may require.